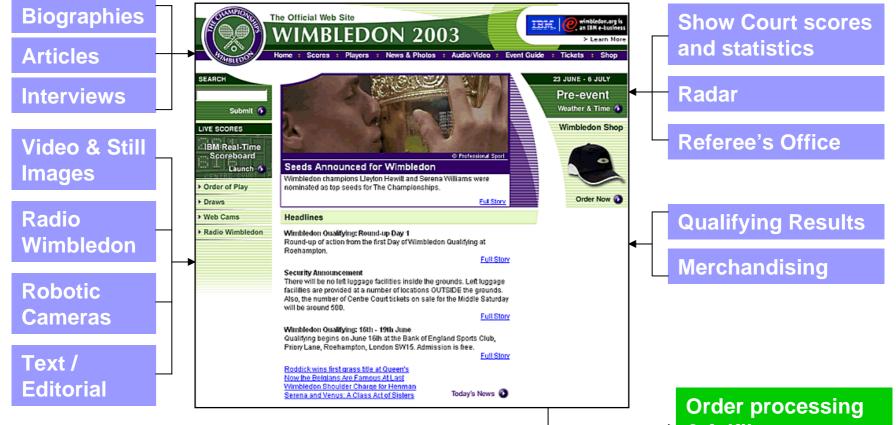

### www.wimbledon.org offers a wide range of features

### • IBM Real-Time Scoreboard

- Scores / Results
- Order of Play

IBM

- PDA optimised
- Robotic Camera
- Radio Wimbledon
- Player Profiles
- Live Draw

- News / Features
- IBM Multimedia Console
- Panoramic Views
- Online Shop
- Player Interviews, Text / Video / Audio
- Online Members Club (e-bulletins)
- Cell Phone SMS for Results
- Wimbledon Plus subscription service