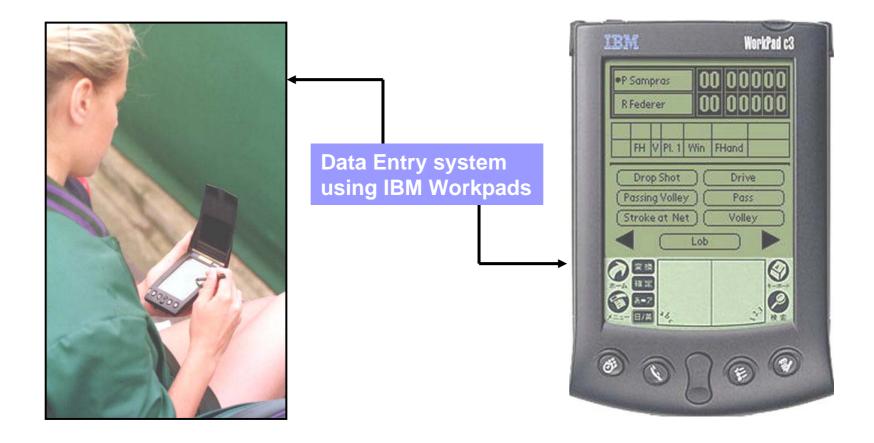

### **Real-time data entry on every Show Court**

IBM.

Tennis experts enter score and statistical data on every 'TV' court

Data Entry system using IBM Thinkpads