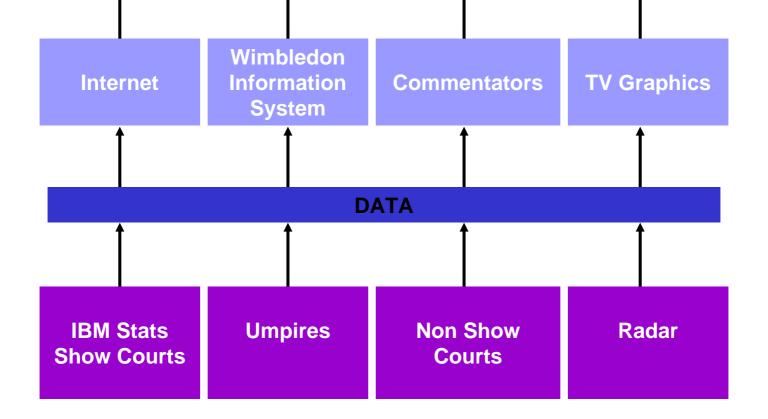

## **4 Key Systems Support Different Users**

Commentators, Referees, players, coaches, press, spectators, TV viewers, internet users, WAP/SMS users ....

IBM.

mont

Ticcort