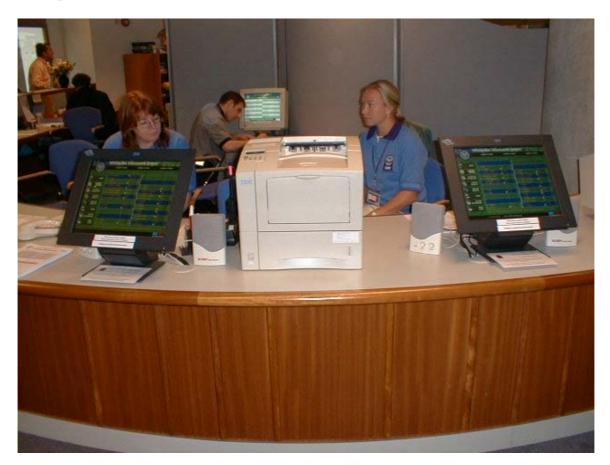

## The IBM Kiosk

IBM uses the Kiosk and hospitality areas as a means to promote and showcase IBM. This kiosk is open to the public and demonstrates the technology that is provided as part of the Wimbledon experience.