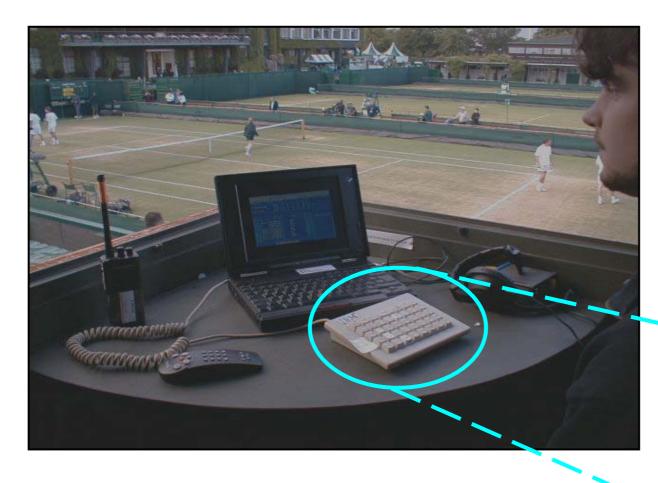

### **Real-time data entry on every Show Court**

IBM.

Tennis experts enter score and statistical data on every 'TV' court

Data Entry system using IBM Thinkpads

### **Specialised keypads**