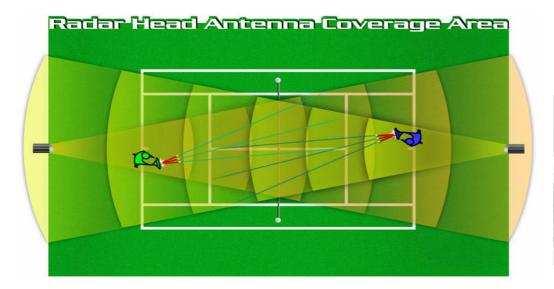

### Speed of Serve technology

IRM.

mont

## Radar head located at each end of the court

**TV Graphics** 