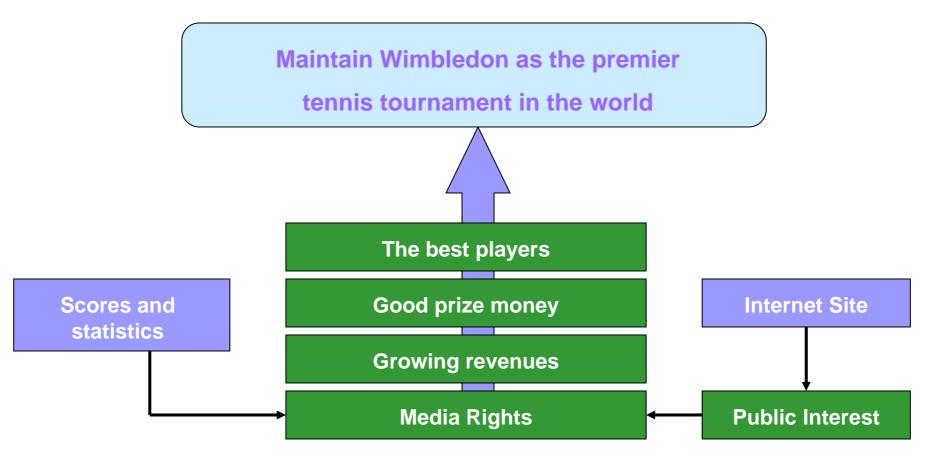

IRM.

### at

## **The All England Lawn Tennis Club**



## Agenda

- Introduction
- Data Entry

IIM.

- Radar Service
- > The Commentators Information Service
- **>TV Graphics**
- www.wimbledon.org website
- The Wimbledon Information System
- IBM Press Desk
- Ticket Resale
- In-Ground Information Systems
- The IBM Kiosk
- > New for 2003
- ≻Summary

### **IBM** services are central to meeting the Club's Objective

IIM



## **4 Key Systems Support Different Users**

Commentators, Referees, players, coaches, press, spectators, TV viewers, internet users, WAP/SMS users ....

IBM.

mont



Ticcort

## **Data Entry**

### **Real-time data entry on every Show Court**



IBM.

Tennis experts enter score and statistical data on every 'TV' court

Data Entry system using IBM Thinkpads

### **Specialised keypads**



### **Data Entry**

### **Off-line data entry on every non-Show Court**

IBM.

ment



Time

## **Data Entry**

IBM.

### Backup data entry is provided in the IBM Operations Room



## **Radar Service**

### Speed of Serve technology



IRM.

mont

## Radar head located at each end of the court





**TV Graphics** 



## **The Commentators Information Service**

IBM.



## **The Commentators Informat