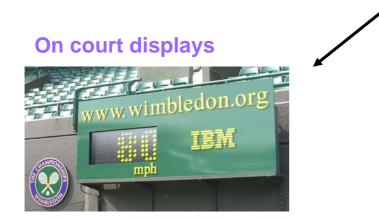

## **TV Graphics**

≻6 'Show' courts + 1 'TV' Court >2 dedicated graphics feeds per court: 'Burnt in' score **Point score Bio's** Head-to-Head **Statistical graphics Serve speed Rally count** ≻Automated, cued IBM logo >Graphic 'preview' – with auto-prompt ➢ Production 'mix' to BBC1, BBC2 and **International Broadcasters** >IBM Thinkpad technology >+ 4 RF feeds, local site broadcast

### www.wimbledon.org

### www.wimbledon.org offers a wide range of features