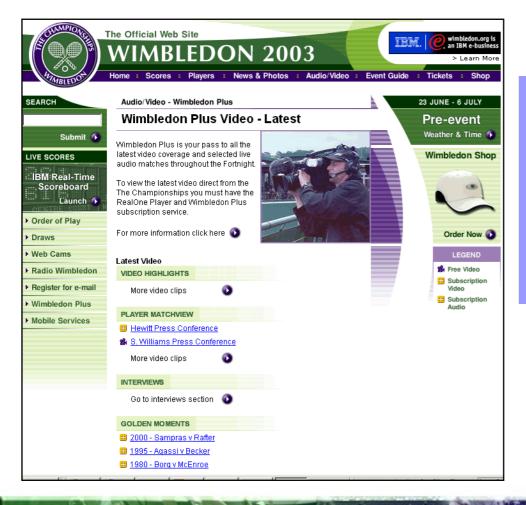

### **Wimbledon Plus subscription service**

IBM

#### Subscriber receives:

- > Match highlights
- Player interviews
- Feature programmes
- Golden moments
- Radio with match commentary