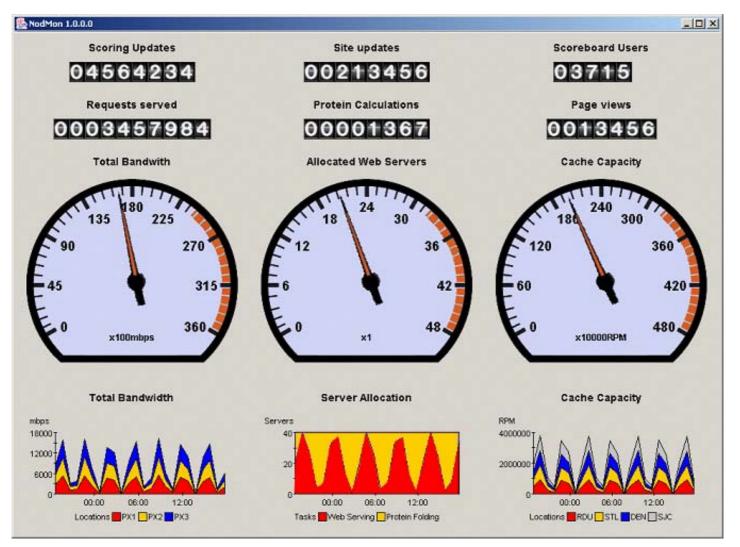

### **Nodes on Demand**

Record

ment

### **Nodes on Demand Dashboard**

IBM.

Sugar

And and a second s