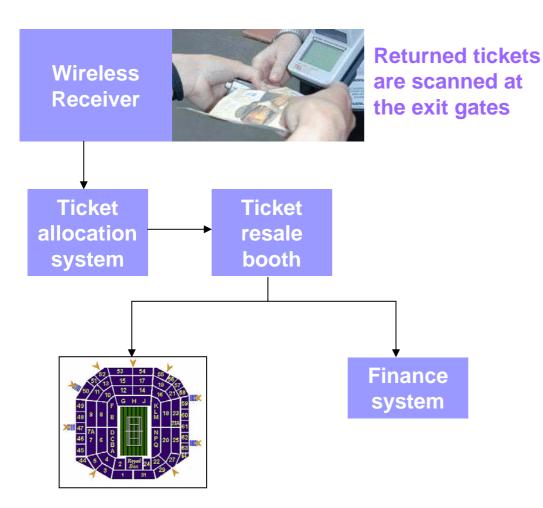

### **Ticket Resale**

IBM.

#### **Business benefits**

• More fans get to see live ticket-only matches even if unsuccessful in ballot applications

• Queue moving in real-time as other spectators leave the ground

• Show Court seats are maintained at higher occupancy (critical image factor)

• Receipts go to AELTC nominated charities