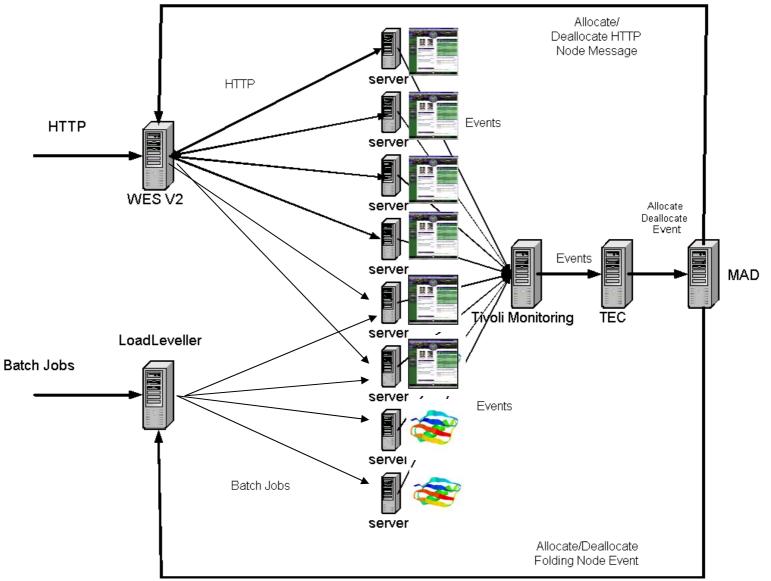

## Internet Site The Wimbledon Shop

Timer

- Balances web servers with computational nodes doing protein folding controlled by LoadLeveller
- Autonomic re-tasking of serving infrastructure based upon web traffic
- Built with existing IBM technologies wherever possible

IBM Tivoli Monitoring (ITM) Tivoli Events Console (TEC) IBM HTTP Server WebSphere Edge Server (Network Dispatcher) DB2 WebSphere MQ Event Broker LoadLeveller